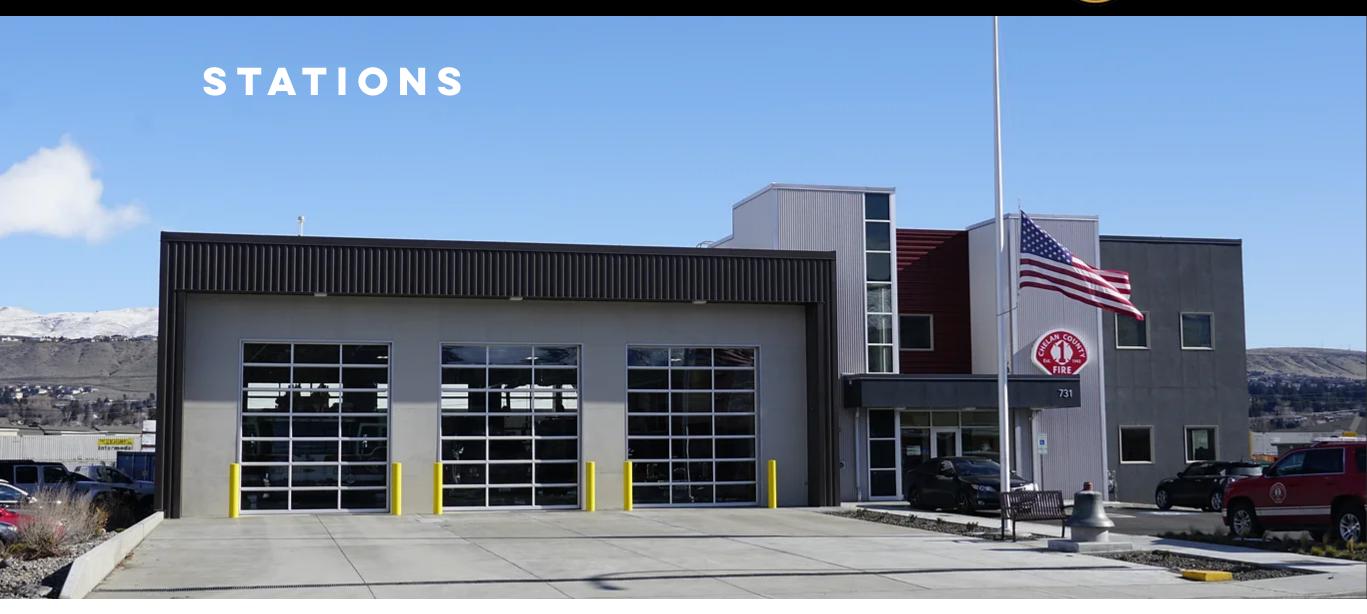

# STAFFED STATIONS

#### Station 1

377 Eastmont Avenue East Wenatchee

#### Station 3

1600 Douglas Street Rock Island

## Station 4

240 35th Street N.W. East Wenatchee

## Station 10 - Administration

731 N. Wenatchee Avenue Wenatchee

#### Station 11

206 Easy Street Wenatchee

#### Station 12

408 N. Western Avenue Wenatchee

### Station 13

1836 S. Mission Avenue Wenatchee

# VOLUNTEER RESPONSE STATIONS

#### Station 2

1 Pangborn Drive East Wenatchee

### Station 14

4852 Squilchuck Road Wenatchee

#### Station 17

3760 West Malaga Road Malaga

Need more details?
We are here to help.

Contact us

## Be Prepared

Burning Restrictions
DNR Fire Information
DNR Outdoor Burning
NWCC Fire Map
Red Cross
Rivercom 911 Dispatch



Our Mission is to save lives and protect property.

© 2023 -